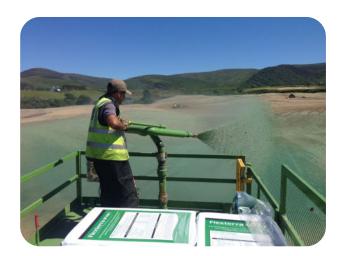

A Bowie unit is capable of mixing and pumping heavier slurries than other hydroseeder brands, and are totally designed with contractors in mind.

A Bowie's powerful mechanical agitation, and short / straight suction and discharge line design, mean that when coupled with Bowie's gear pump technology, customers experience less plugging, reduced cavitation, and greater productivity. Bowie units are capable of pumping heavier slurries than other brands that operate with a centrifugal pump; this means greater output per tank whilst saving water across the job. Not only can a Bowie pump a heavier slurry, it can do so over longer hose distances, making tough access projects possible.