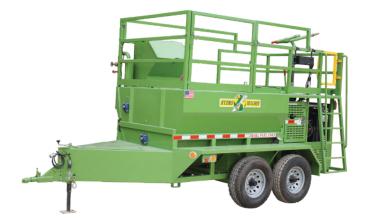

## **HM 800S HYDROSEEDER**

**Bowie** has long been one of the largest and leading hydroseeder manufacturers worldwide. Bowie hydroseeding equipment is renowned for delivering market leading production, with superior mixing and pumping power.

A Bowie unit is capable of mixing and pumping heavier slurries than other hydroseeder brands, and are totally designed with contractors in mind.

A Bowie's powerful mechanical agitation, and short / straight suction and discharge line design, mean that when coupled with Bowie's gear pump technology, customers experience less plugging, reduced cavitation, and greater productivity. Bowie units are capable of pumping heavier slurries than other brands that operate with a centrifugal pump; this means greater output per tank whilst saving water across the job. Not only can a Bowie pump a heavier slurry, it can do so over longer hose distances, making tough access projects possible.

## **BOWIE HM 800S HYDROSEEDER - TECHNICAL SPECIFICATION**

Engine: Yanmar 47HP Stage 5 Diesel

Pump: 3" Gear Pump

Length: 11'-11" (363 cm), Width: 6'-1" (185 cm), Height: 8'-5" (257 cm)

Empty Weight: 2248 kg, Liquid Capacity: 3626 Litres

**Optional Equipment**: Clear Water Flush System, Hose Reel: hose reel 100' / 200' mounted on deck.

**Parts and Equipment**: 4-Nozzles (EC1735, EC1739, EC1740 & EC1749), 4-Part F Quick Couplers, 1-Part D Quick Coupler, Spanner Wrench, Parts Manual, Engine Manual.