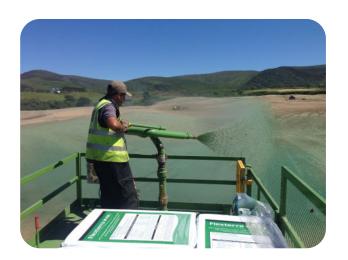

A Bowie unit is capable of mixing and pumping heavier slurries than other hydroseeder brands, and are totally designed with contractors in mind.

A Bowie's powerful mechanical agitation, and short / straight suction and discharge line design, mean that when coupled with Bowie's gear pump technology, customers experience less plugging, reduced cavitation, and greater productivity. Bowie units are capable of pumping heavier slurries than other brands that operate with a centrifugal pump; this means greater output per tank whilst saving water across the job. Not only can a Bowie pump a heavier slurry, it can do so over longer hose distances, making tough access projects possible.