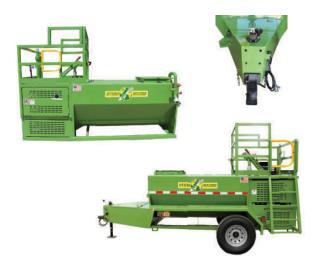

## **BOWIE**HM 600S HYDROSEEDER

**Bowie** has long been one of the largest and leading hydroseeder manufacturers worldwide. Bowie hydroseeding equipment is renowned for delivering market leading production, with superior mixing and pumping power.

## **BOWIE HM 600S HYDROSEEDER - TECHNICAL SPECIFICATION**

Engine: Kohler EFI 25 HP Air Cooled Gas, Pump: 2" Bowie Gear Pump

**Length**: Trailer 15'-9" (480 cm), Skid 11'-1" (338 cm) **Width**: Trailer 6'-5" (196 cm), Skid 5'-6" (168 cm) **Height**: Trailer 8'-9" (267 cm), Skid 7'-6" (229 cm)

Empty Weight: 1588 kg, Skid 1161 kg

Approx. Loaded Weight: Trailer 3851 kg, Skid 3425 kg

Liquid Capacity: 2260 Litres

**Standard Included Parts and Equipent**: 4-Nozzles, (EC1735, EC1739 EC1740 & EC1749), 4-Part F Quick Couplers, 1-Part D Quick Coupler 1-2-5/16" Ball (Trailer Mounted Only), Spanner Wrench, Parts Manual, Engine Manual, Warranty