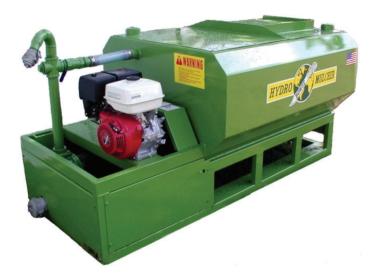

## **HM 300S HYDROSEEDER**

**Bowie** has long been one of the largest and leading hydroseeder manufacturers worldwide. Bowie hydroseeding equipment is renowned for delivering market leading production, with superior mixing and pumping power.

## **BOWIE HM 300S HYDROSEEDER - TECHNICAL SPECIFICATION**

Engine: Honda 13 hp Air Cooled Gas, Pump: 2" Bowie Gear Pump

Length: 90" (229cm), Width: 48" (122cm), Height: 47" (119cm)

Empty Weight: 631kg, Liquid Capacity: 1340 Litres

**Standard Included Parts and Equipment**: 50' Yellow1-1/2" Hose, 2-V Jet Nozzles, (EC1735 & EC1740), 2-Part F Quick Couplers, 1-Part D Quick Coupler, 1-Part B Quick Coupler, 1-Part A Quick Coupler, Spanner Wrench, Parts Manual, Engine Manual, Warranty.