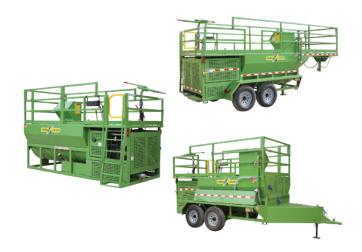

## **BOWIE**HM 1100S HYDROSEEDER

**Bowie** has long been one of the largest and leading hydroseeder manufacturers worldwide. Bowie hydroseeding equipment is renowned for delivering market leading production, with superior mixing and pumping power.

## **BOWIE HM 1100S HYDROSEEDER - TECHNICAL SPECIFICATION**

Engine: Yanmar 47 hp Diesel

Pump: 3" Gear Pump

Length: 13'-10" (422 cm), Width: 6-5" (196 cm), Height: 8'-5" (257 cm)

Empty Weight: 2248 kg, Liquid Capacity: 4292 Litres

Optional Equipment: Clear Water Flush System, Hose Reel, Hose Length: hose reel

100' / 200' mounted on deck.

Parts and Equipment: 4-Nozzles (EC1735, EC1739, EC1740 & EC1749), 4-Part F Quick Couplers, 1-Part D Quick Coupler, Spanner Wrench, Parts Manual, Engine Manual.